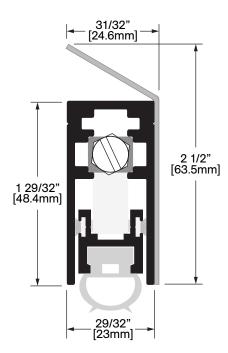

**Operation:** Automatic Door Bottom Features: 18 GA. 304 SS. 2B Stainless Steel Cover Clear Anodized Extruded Aluminum with Silicone Maximum effective drop: 11/16 in (17.5mm) Application: Ideal for Residential, Commercial & Industrial

**FINISHES** 18 GA. 304 Stainless Steel 2B