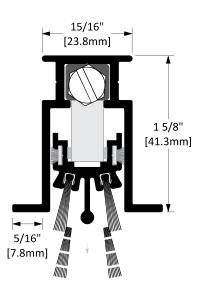

## **CT-53B**

| Operation      | Α | utomatic Door Bottom                                                                |       |              |
|----------------|---|-------------------------------------------------------------------------------------|-------|--------------|
| Features       |   | Mill Finish Extruded Aluminum with Brush<br>Maximum effective drop: 11/16" (17.5mm) |       |              |
| Application    |   | Ideal for Residential, Commercial & Industrial                                      |       |              |
| Customer Name: |   | Job No./Name:                                                                       | Date: | Provided By: |