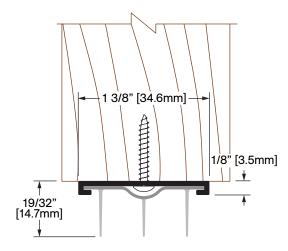

Special

OPTSTD

**Operation:** Door Shoe Features: Mill Finish Extruded Aluminum with Santoprene Co-Extrusion Application: Ideal for Residential, Commercial & Industrial Maximum Length: 144 in [3658 mm]

| Customer Name | Job No./Name | Date | Provided By: |
|---------------|--------------|------|--------------|
| Notes         |              |      |              |