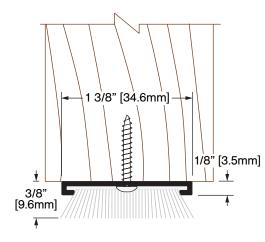

## **CT-55**

**Operation:** Door Shoe Features: Mill Finish Extruded Aluminum with Pile Application: Ideal for Residential, Commercial & Industrial Maximum Length: 150 in [3810 mm]

| Customer Name | Job No./Name | Date | Provided By: |
|---------------|--------------|------|--------------|
| Notes         |              |      |              |