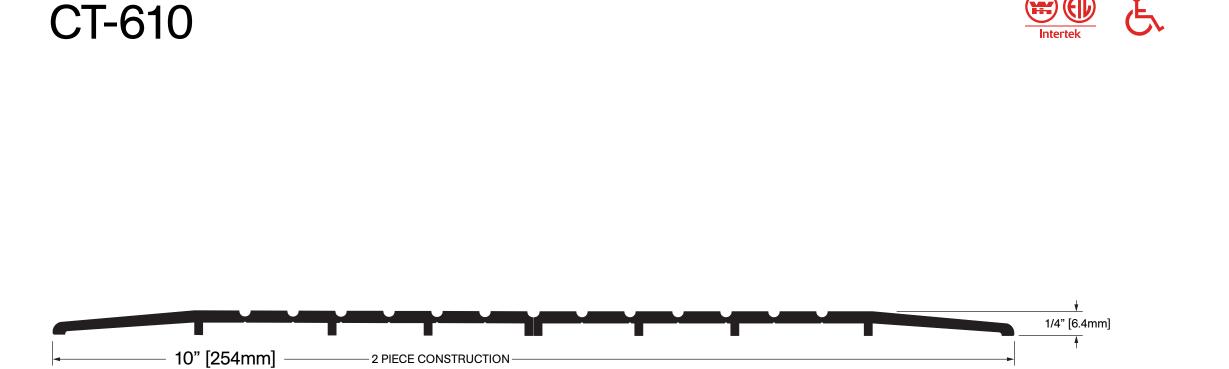

**Operation:** Threshold Features: Mill Finish Extruded Aluminum Application: Ideal for Residential, Commercial & Industrial Maximum Length: 156 in [3962 mm]

**Customer Name** 

Job No./Name

Date

**Provided By** 