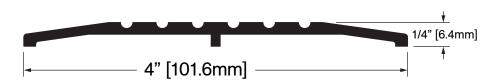

**CT-64** 

**FINISHES** 

Mill Finish

**OPTSTD** 

Special \_\_\_

Job No./Name

**Operation:** Threshold

Features: Mill Finish Extruded Aluminum

Application: Ideal for Residential, Commercial & Industrial

Maximum Length: 156 in [3962 mm]

Screw Type: G 3/16" X 1-3/4" Hi-Lo Tapping Thread, Grey Phillips Drive, Concrete Screws (5/32" pre-drill required)