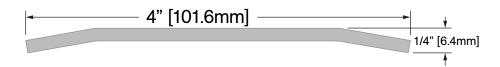

## **FINISHES**

11 GA. 304 Stainless Steel 2B

**Operation:** Threshold Features: Stainless Steel

Application: Ideal for Residential, Commercial & Industrial

Maximum Length: 96 in [2438 mm]