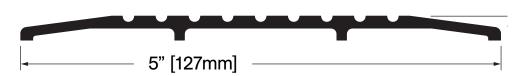

#10 X 2" Stainless Steel Flat

Head, Tamper-Resistant Torx Drive, Type A Screws (complete with nylon anchor)

Special \_\_\_

Job No./Name

**Operation:** Threshold

Features: Mill Finish Extruded Aluminum

Application: Ideal for Residential, Commercial & Industrial

Maximum Length: 156 in [3962 mm]

Date

**Customer Name** 

Notes