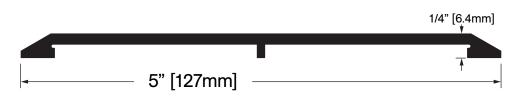

## **FINISHES**

STD

Clear Anodized

**Bronze Anodized Black Anodized** 

Special \_\_\_\_\_

**Operation:** Threshold

Features: Clear Anodized Extruded Aluminum

Application: Ideal for Residential, Commercial & Industrial