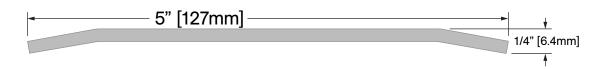

## **CT-65SS**

STD

## **FINISHES**

11 GA. 304 Stainless Steel 2B

**Operation:** Threshold Features: Stainless Steel

Application: Ideal for Residential, Commercial & Industrial

Maximum Length: 96 in [2438 mm]

#10 X 1-3/4" Stainless Steel Flat Head, Robertson Drive, Type A Screws (complete with nylon anchor)