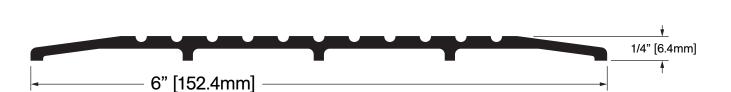

**CT-66** 

**Operation:** Threshold

Features: Mill Finish Extruded Aluminum

Application: Ideal for Residential, Commercial & Industrial

Maximum Length: 156 in [3962 mm]

Job No./Name **Customer Name** Date **FINISHES** 