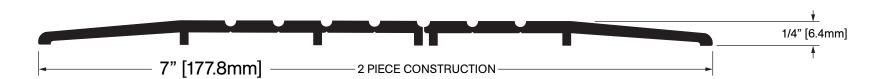

#10 X 2" Stainless Steel Flat Head, Tamper-Resistant Torx Drive, Type A Screws (complete with nylon anchor)

**Operation:** Threshold

Features: Mill Finish Extruded Aluminum

Application: Ideal for Residential, Commercial & Industrial

Maximum Length: 156 in [3962 mm]

**Customer Name** Job No./Name Date **Provided By** 

Notes