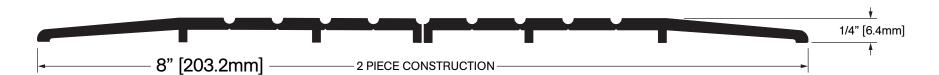

#10 X 2" Stainless Steel Flat Head, Tamper-Resistant Torx Drive, Type A Screws (complete with nylon anchor)

**Operation:** Threshold

Features: Mill Finish Extruded Aluminum

Application: Ideal for Residential, Commercial & Industrial

Maximum Length: 156 in [3962 mm]

**Customer Name** Job No./Name Date **Provided By** 

Notes