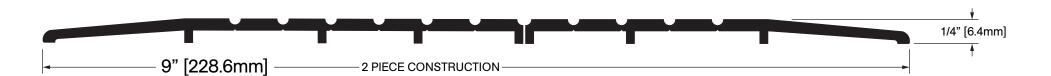

#10 X 2" Stainless Steel Flat Head, Tamper-Resistant Torx Drive, Type A Screws (complete with nylon anchor)

**Operation:** Threshold

Features: Mill Finish Extruded Aluminum

Application: Ideal for Residential, Commercial & Industrial

Maximum Length: 156 in [3962 mm]

**Customer Name** Job No./Name Date **Provided By** 

Notes