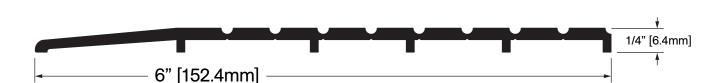

CT-706

**Operation:** Threshold

Features: Mill Finish Extruded Aluminum

Application: Ideal for Residential, Commercial & Industrial

Maximum Length: 156 in [3962 mm]

**Customer Name** Job No./Name Date