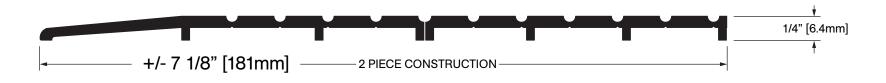

CT-707 🖤

**Customer Name** 

Job No./Name

Date

**Provided By** 

Notes

 Image: Non-Section Conduct
 1220 Burloak Drive, Burlington, Ontario, Canada, L7L 6B3

 T. 1–866–999–1562
 customerservice@kncrowder.com

 © 2020-2024 K.N. Crowder Mfg. Inc. All Rights Reserved.
 kncrowder.com



# **FINISHES**



Mill Finish Special \_

## **SCREW OPTIONS**



Screw Type: G 3/16" X 1-3/4" Hi-Lo Tapping Thread, Grey Phillips Drive, Concrete Screws (5/32" pre-drill required)

### 



Screw Type: H #10 X 1-3/4" Stainless Steel Flat Head, Robertson Drive, Type A Screws (complete with nylon anchor)

### (쯦)

Screw Type: I #10 X 2" Stainless Steel Flat Head, Tamper-Resistant Torx Drive, Type A Screws . (complete with nylon anchor)