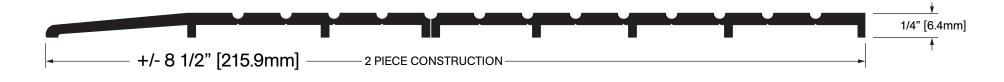

**Operation:** Threshold Features: Mill Finish Extruded Aluminum Application: Ideal for Residential, Commercial & Industrial Maximum Length: 156 in [3962 mm]

**Customer Name** 

Job No./Name

Date

**Provided By** 

Notes

Image: Non-Section Construction Constru







# **FINISHES**



Mill Finish Special \_

## **SCREW OPTIONS**



Screw Type: G 3/16" X 1-3/4" Hi-Lo Tapping Thread, Grey Phillips Drive, Concrete Screws (5/32" pre-drill required)

### 



Screw Type: H #10 X 1-3/4" Stainless Steel Flat Head, Robertson Drive, Type A Screws (complete with nylon anchor)

### (쯦)

Screw Type: I #10 X 2" Stainless Steel Flat Head, Tamper-Resistant Torx Drive, Type A Screws . (complete with nylon anchor)