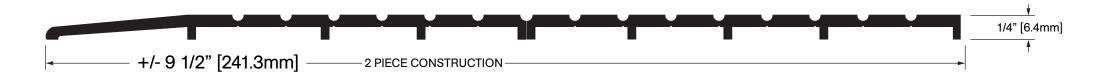

#10 X 2" Stainless Steel Flat Head, Tamper-Resistant Torx Drive, Type A Screws (complete with nylon anchor)

**Operation:** Threshold

Features: Mill Finish Extruded Aluminum

Application: Ideal for Residential, Commercial & Industrial

Maximum Length: 156 in [3962 mm]

**Customer Name** Job No./Name **Provided By** Date

Notes