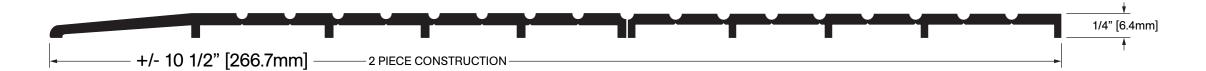

#10 X 2" Stainless Steel Flat Head, Tamper-Resistant Torx Drive, Type A Screws (complete with nylon anchor)

**Operation:** Threshold

Features: Mill Finish Extruded Aluminum

Application: Ideal for Residential, Commercial & Industrial

Maximum Length: 156 in [3962 mm]

**Customer Name** Job No./Name **Provided By** Date

Notes