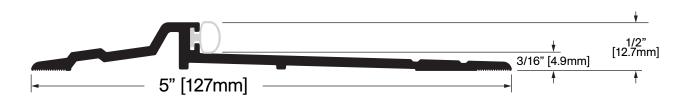

**CT-72** 

**Operation:** Seal Threshold

Features: Mill Finish Extruded Aluminum with Silicone Application: Ideal for Residential, Commercial & Industrial

Maximum Length: 156 in [3962 mm]

**Customer Name** Job No./Name Date