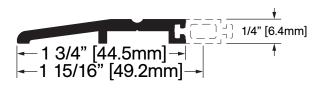

Mill Finish

Special

OPTSTD

Standard

Optional

**Operation:** Threshold Features: Mill Finish Extruded Aluminum Insert not included Application: Ideal for Residential, Commercial & Industrial Maximum Length: 156 in [3962 mm]