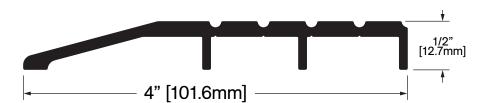

**Operation:** Threshold

Features: Mill Finish Extruded Aluminum

Application: Ideal for Residential, Commercial & Industrial

Maximum Length: 192 in [4877 mm]

**Customer Name** Job No./Name Date

Notes