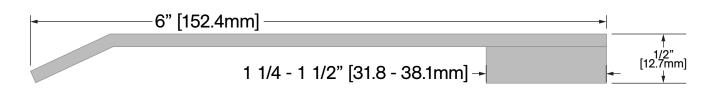

## **CT-806SS**





## **FINISHES**

11 GA. 304 Stainless Steel 2B



**Operation:** Threshold Features: Stainless Steel

Application: Ideal for Residential, Commercial & Industrial

Maximum Length: 96 in [2438 mm]

## **SCREW OPTIONS**

Screw Type: H

Standard

#10 X 1-3/4" Stainless Steel Flat Head, Robertson Drive, Type A Screws (complete with nylon anchor)



Screw Type: I

#10 X 2" Stainless Steel Flat Head, Tamper-Resistant Torx Drive, Type A Screws (complete with nylon anchor)

| Customer Name | Job No./Name | Date | Provided By: |
|---------------|--------------|------|--------------|
|               |              |      |              |

Notes