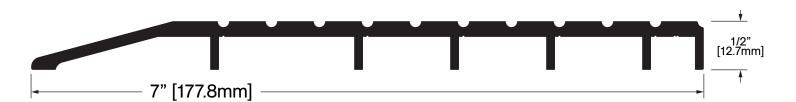

#10 X 2" Stainless Steel Flat Head, Tamper-Resistant Torx Drive, Type A Screws (complete with nylon anchor)

**Operation:** Threshold

Features: Mill Finish Extruded Aluminum

Application: Ideal for Residential, Commercial & Industrial

Maximum Length: 192 in [4877 mm]

**Customer Name** Job No./Name Date **Provided By** 

Notes