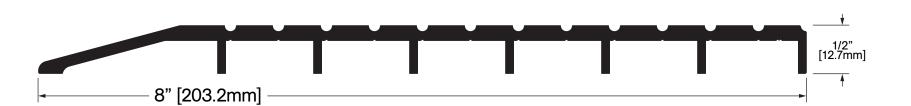

**Operation:** Threshold

CT-808

Features: Mill Finish Extruded Aluminum

Application: Ideal for Residential, Commercial & Industrial

Maximum Length: 192 in [4877 mm]

**Customer Name** Job No./Name **Provided By** Date