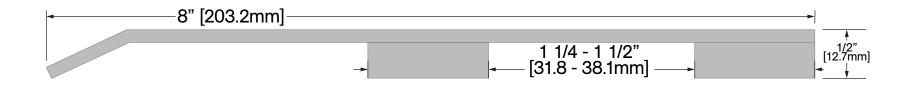

**Operation:** Threshold Features: Stainless Steel Application: Ideal for Residential, Commercial & Industrial Maximum Length: 96 in [2438 mm]

**Customer Name** 

Job No./Name

Date

**Provided By** 

Notes

 Image: Non-Section Conduct
 1220 Burloak Drive, Burlington, Ontario, Canada, L7L 6B3