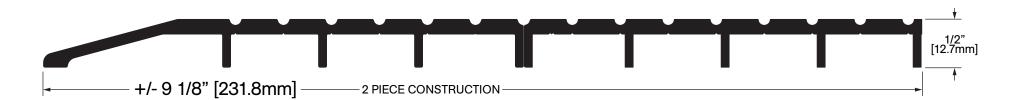

#10 X 2" Stainless Steel Flat Head, Tamper-Resistant Torx Drive, Type A Screws (complete with nylon anchor)

**Operation:** Threshold

Features: Mill Finish Extruded Aluminum

Application: Ideal for Residential, Commercial & Industrial