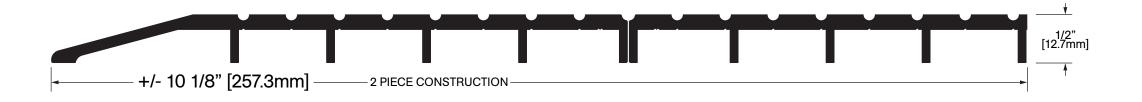

**Operation:** Threshold Features: Mill Finish Extruded Aluminum Application: Ideal for Residential, Commercial & Industrial Maximum Length: 192 in [4877 mm]

CT-810 📟

**Customer Name** 

Job No./Name

Date

**Provided By** 