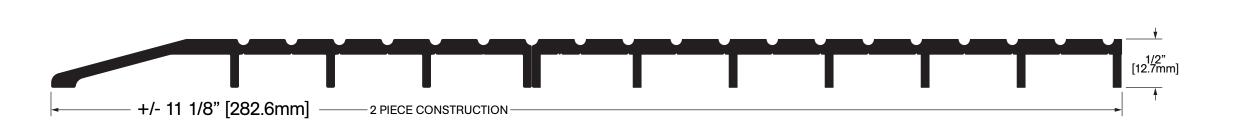

**Operation:** Threshold Features: Mill Finish Extruded Aluminum Application: Ideal for Residential, Commercial & Industrial Maximum Length: 192 in [4877 mm]

CT-811 📟

**Customer Name** 

Job No./Name

Date

**Provided By** 