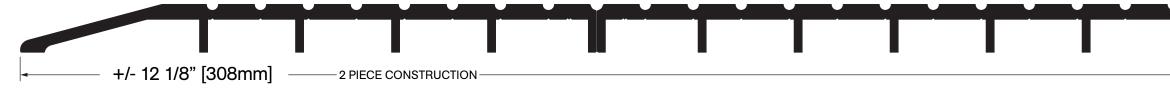

**Operation:** Threshold Features: Mill Finish Extruded Aluminum Application: Ideal for Residential, Commercial & Industrial Maximum Length: 192 in [4877 mm]

**Customer Name** 

Job No./Name

Date

**Provided By** 