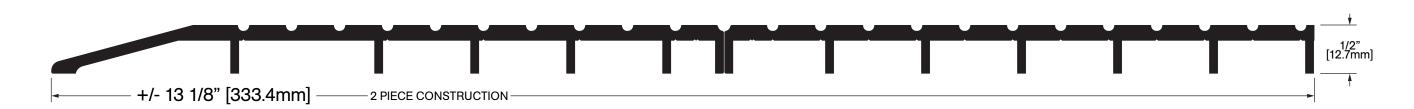

## **FINISHES**

Mill Finish

OPTSTD

Special \_

**Operation:** Threshold

Features: Mill Finish Extruded Aluminum

Application: Ideal for Residential, Commercial & Industrial

Maximum Length: 192 in [4877 mm]