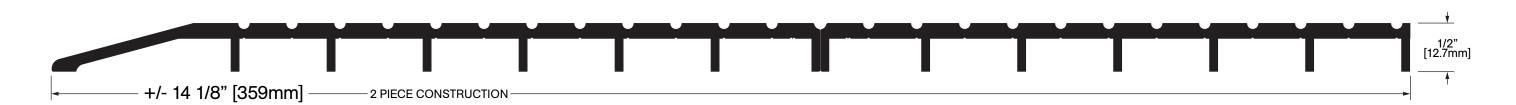

Maximum Length: 192 in [4877 mm]

CT-814 •

**Customer Name** Job No./Name Date **Provided By** 

Notes