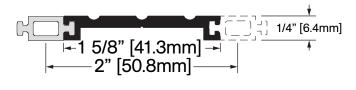

## CT-83

**Operation:** Thermal Break Threshold Features: Mill Finish Extruded Aluminum

One insert included

Application: Ideal for Residential, Commercial & Industrial

Maximum Length: 156 in [3962 mm]

**Customer Name** Job No./Name Date