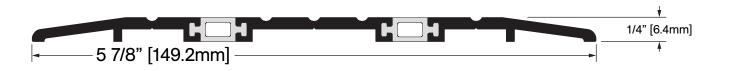

Inserts included

Application: Ideal for Residential, Commercial & Industrial

Maximum Length: 156 in [3962 mm]

Screw Type: I #10 X 2" Stainless Steel Flat Head, Tamper-Resistant Torx Drive, Type A Screws (complete with nylon anchor)