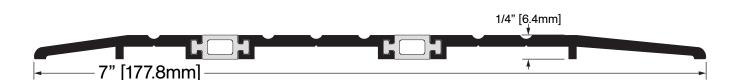

Provided By:

**Operation:** Thermal Break Threshold Features: Mill Finish Extruded Aluminum

Inserts included

Application: Ideal for Residential, Commercial & Industrial

Maximum Length: 156 in [3962 mm]

**Customer Name** 