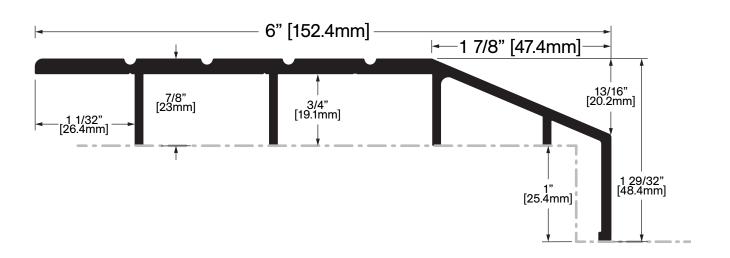

## **FINISHES**

Mill Finish

**OPTSTD** 

Special \_

**Operation:** Balcony Threshold

Features: Mill Finish Extruded Aluminum

Application: Ideal for Residential, Commercial & Industrial

Maximum Length: 144 in [3658 mm]