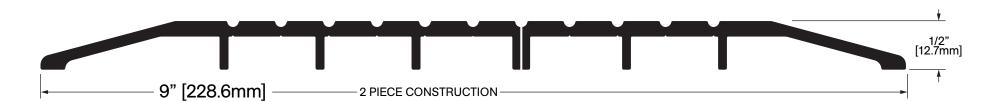

Screw Type: I

#10 X 2" Stainless Steel Flat Head, Tamper-Resistant Torx Drive, Type A Screws (complete with nylon anchor)

**Operation:** Threshold

Features: Mill Finish Extruded Aluminum

Application: Ideal for Residential, Commercial & Industrial

Maximum Length: 192 in [4877 mm]

**Customer Name** Job No./Name **Provided By** Date

Notes