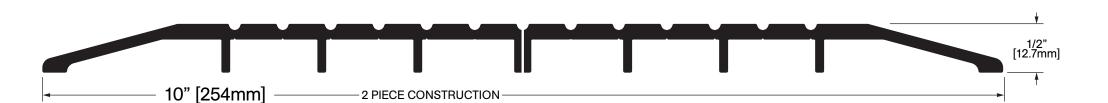

#10 X 2" Stainless Steel Flat Head, Tamper-Resistant Torx Drive, Type A Screws (complete with nylon anchor)

**Operation:** Threshold

Features: Mill Finish Extruded Aluminum

Application: Ideal for Residential, Commercial & Industrial

Maximum Length: 192 in [4877 mm]

**Customer Name** Job No./Name Date **Provided By** 

Notes