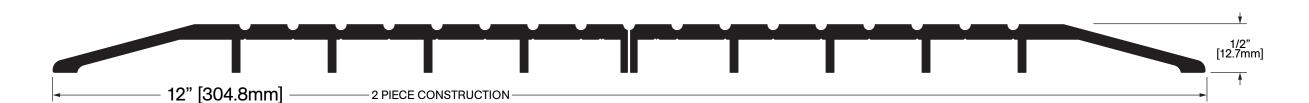

**FINISHES** 

Mill Finish

OPTSTD

Special \_

**Operation:** Threshold

CT-912

Features: Mill Finish Extruded Aluminum

Application: Ideal for Residential, Commercial & Industrial

Maximum Length: 192 in [4877 mm]

**Customer Name** Job No./Name Date **Provided By** 

Notes

Screw Type: G 3/16" X 1-3/4" Hi-Lo Tapping Thread, Grey Phillips Drive, Concrete Screws (5/32" pre-drill required)