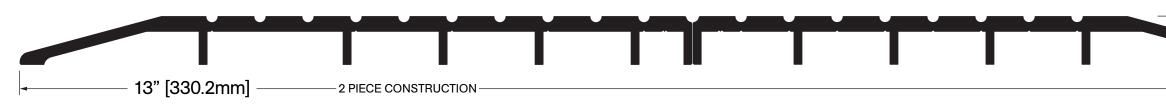

**Operation:** Threshold Features: Mill Finish Extruded Aluminum Application: Ideal for Residential, Commercial & Industrial Maximum Length: 192 in [4877 mm]

**Customer Name** 

**CT-913** 

Job No./Name

Date