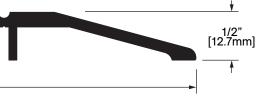

**Operation:** Threshold Features: Mill Finish Extruded Aluminum Application: Ideal for Residential, Commercial & Industrial Maximum Length: 192 in [4877 mm]

**Customer Name** 

**CT-914** 

Job No./Name

Date