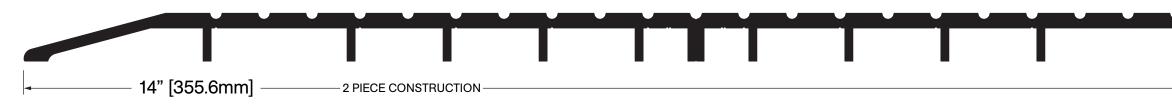

**Operation:** Threshold Features: Mill Finish Extruded Aluminum Application: Ideal for Residential, Commercial & Industrial Maximum Length: 192 in [4877 mm]

**Customer Name** 

**CT-914** 

Job No./Name

Date