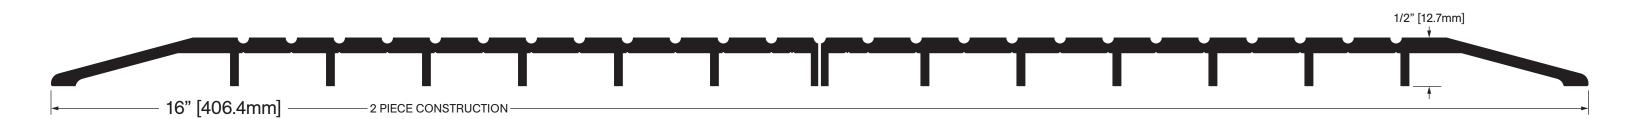

**FINISHES** 

OPTSTD Mill Finish

Special \_

**Operation:** Threshold

CT-916

Features: Mill Finish Extruded Aluminum

Application: Ideal for Residential, Commercial & Industrial

Maximum Length: 192 in [4877 mm]