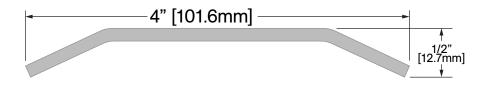

Screw Type: H

Screw Type: |

STD

Standard

Optional

**Operation:** Threshold Features: Stainless Steel Application: Ideal for Residential, Commercial & Industrial Maximum Length: 96 in [2438 mm]

KN Crowder <sup>1220</sup> Burloak Drive, Burlington, Ontario, Canada, L7L 6B3 T. 1–866–999–1562 customerservice@kncrowder.com © 2020-2024 K.N. Crowder Mfg. Inc. All Rights Reserved.