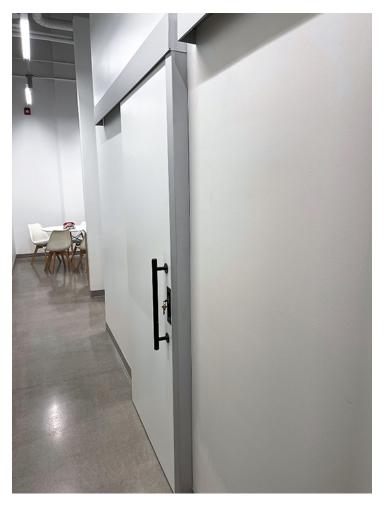

# **CROWDER STRIKE**

## **FEATURES**

- Created to be paired with CCSF-493 Catch 'N' Close series for doors up to 150 lbs. [68 kg]
- Continuous full height strike kit provides a clean look using aluminum snap-on covers
- Ideal for medical, office and hospitality applications
- Available in clear or black anodized, mill finish or powder coated

Each kit includes: continuous wall strike base x length based on kit size, wall strike cover plate x length based on kit size c/w necessary fasteners. Clear anodized finish.

Note: Strike prep is not included. Available as a separate custom upcharge.