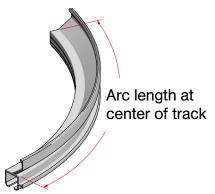

Number of openings \_\_\_\_\_ Number of doors per opening \_\_\_\_\_

Radius to the centerline of track/door \_\_\_\_\_