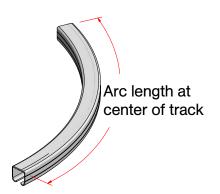

Number of openings \_\_\_\_\_ Number of doors per opening \_\_\_\_\_

Radius to the centerline of track/door \_\_\_\_\_

## Choose one track option below

Top-mounted

Radius to \_\_center of track/door

Radius to center of track/door, add 1 1/2 in [38.1 mm] to wall radius

Side-mounted CONCAVE

Radius to center of track/door, add 1 1/2 in [38.1 mm] to wall radius