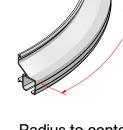

Number of openings \_\_\_\_\_ Number of doors per opening \_\_\_\_\_

Radius to the centerline of track/door \_\_\_\_\_

## Choose one track option below

Top-mounted

Radius to \_\_center of track/door

Radius to center of track/door, add 1 1/2 in [38.1 mm] to wall radius

Side-mounted CONCAVE

Radius to center of track/door, add 1 1/2 in [38.1 mm] to wall radius