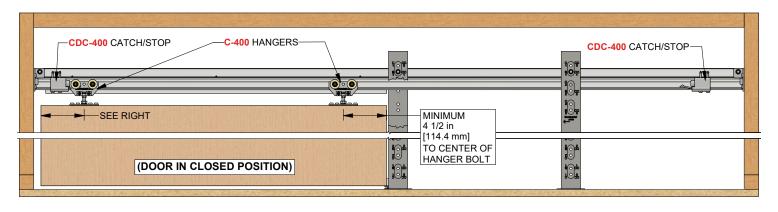

## **COMPLETE ELEVATION VIEW**

| Customer Name | Job No./Name | Date | Provided By |
|---------------|--------------|------|-------------|
|               |              |      |             |

**Notes** 