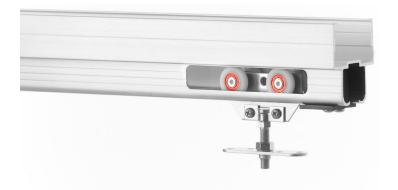

### **FEATURES**

- 125 lbs. [56 kg] weight capacity
- For doors wider than 18 in [457 mm])
- Nylon wheels and precision ball bearings provide smooth and quiet door operation
- Crowder Frame pocket door kit including header track, header brackets, steel uprights and foot brackets to build a pocket on site
- Cycle tested for up to 150,000 cycles without fail
- ADA Compliant (Barrier-free) design

### COMPLETE 1 DOOR KIT BREAKDOWN

Each kit includes one CP-803 Header Track x length based on kit size, two CP-HB2X4 Header Brackets, two CP-830 Drywall Support x length based on kit size, four Steel Uprights x length based on kit size, two CP-2X4 Foot Brackets, two C-400 Hangers, two CDC-400 Catch/Stops, one C-201 Guide Channel x length based on kit size, one CP-200 Pocket Guide and necessary fasteners