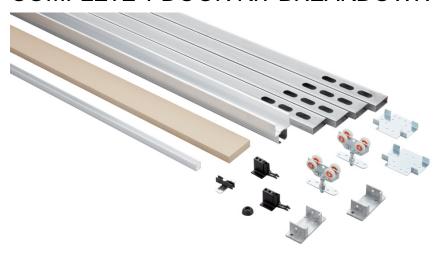

### COMPLETE 1 DOOR KIT BREAKDOWN

Each kit includes one CP-803 Header Track x length based on kit size, two CP-HB2X4 Header Brackets, two CP-830 Drywall Support x length based on kit size, four Steel Uprights x length based on kit size, two CP-2X4 Foot Brackets, two C-400 Hangers, two CDC-400 Catch/Stops, one C-201 Guide Channel x length based on kit size, one CP-200 Pocket Guide and necessary fasteners