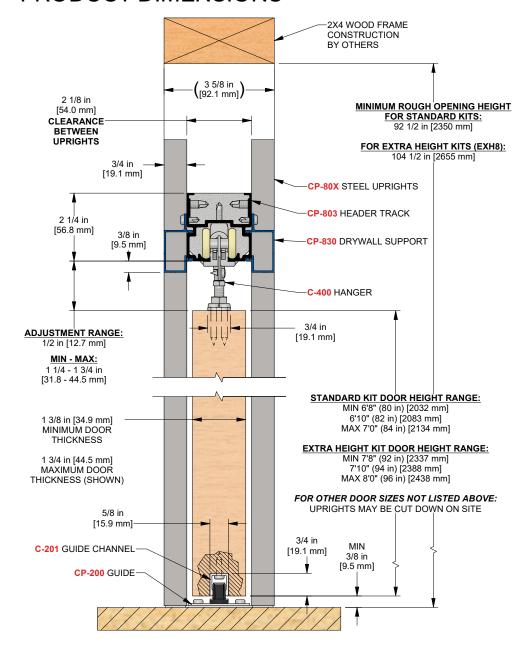

## PRODUCT DIMENSIONS

Installation Instructions

| Customer Name | Job No./Name | Date | Provided By |
|---------------|--------------|------|-------------|
|               |              |      |             |