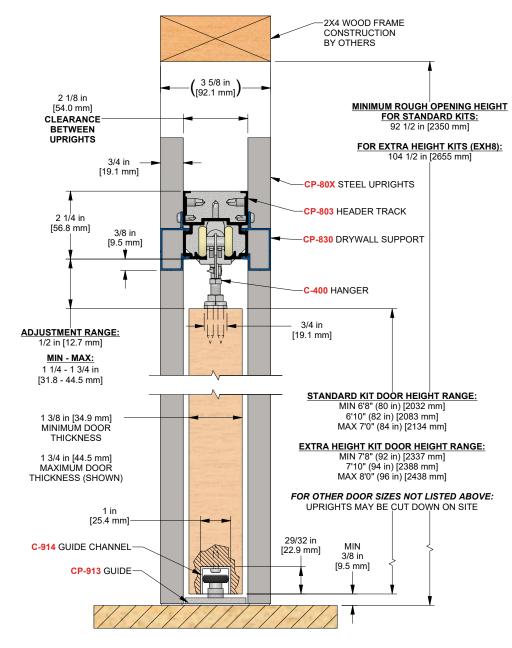

## PRODUCT DIMENSIONS

Installation Instructions

| Customer Name | Job No./Name | Date | Provided By |
|---------------|--------------|------|-------------|
|               |              |      |             |

### COMPLETE 1 DOOR KIT BREAKDOWN

Each kit includes one CP-803 Header Track x length based on kit size, two CP-HB2X4 Header Brackets, two CP-830 Drywall Support x length based on kit size, four Steel Uprights x length based on kit size, two CP-2X4 Foot Brackets, two C-400 Hangers, two CDC-400 Catch/Stops, one C-914 Guide Channel x length based on kit size, one CP-913 Pocket Guide and necessary fasteners

#### **Door Height**

80 in [2032 mm] to 84 in [2134 mm] or 2150 mm high

92 in [2337 mm] to 96 in [2438 mm] or 2455 mm high

| Customer Name | Job No./Name | Date | Provided By |
|---------------|--------------|------|-------------|
|               |              |      |             |