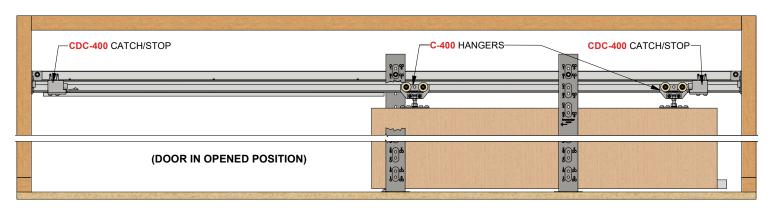

## **COMPLETE ELEVATION VIEW**

| <b>Customer Name</b> | Job No./Name | Date | Provided By |
|----------------------|--------------|------|-------------|
|                      |              |      |             |