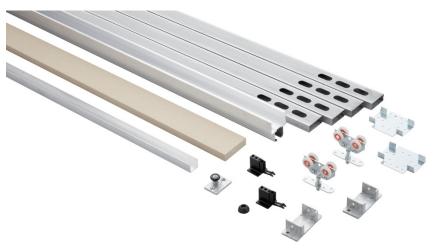

### COMPLETE 1 DOOR KIT BREAKDOWN

Each kit includes one CP-803 Header Track x length based on kit size, two CP-HB2X4 Header Brackets, two CP-830 Drywall Support x length based on kit size, four Steel Uprights x length based on kit size, two CP-2X4 Foot Brackets, two C-400 Hangers, two CDC-400 Catch/Stops, one C-914 Guide Channel x length based on kit size, one CP-913 Pocket Guide and necessary fasteners