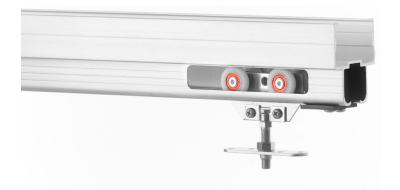

### COMPLETE 1 DOOR KIT BREAKDOWN

Each kit includes one CP-803 Header Track x length based on kit size, two CP-HB2X4 Header Brackets, two CP-830 Drywall Support x length based on kit size, four Steel Uprights x length based on kit size, two CP-2X4 Foot Brackets, two C-400 Hangers, two CDC-400 Catch/Stops, one C-914 Guide Channel x length based on kit size, one CP-913 Pocket Guide and necessary fasteners

## **COMPLETE ELEVATION VIEW**

| <b>Customer Name</b> | Job No./Name | Date | Provided By |
|----------------------|--------------|------|-------------|
|                      |              |      |             |