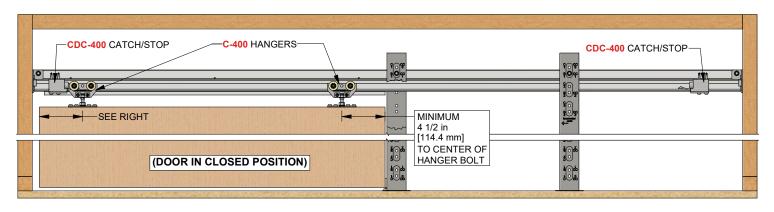

## **COMPLETE ELEVATION VIEW**

| <b>Customer Name</b> | Job No./Name | Date | Provided By |
|----------------------|--------------|------|-------------|
|                      |              |      |             |