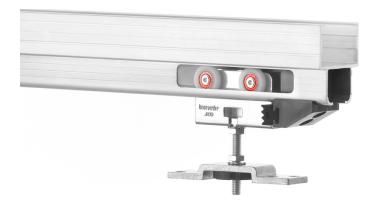

### **FEATURES**

- 150 lbs. [68 kg] weight capacity
- For doors wider than 18 in [457 mm])
- Quick Release Hanger System for quick and easy installation
- Nylon wheels and precision ball bearings provide smooth and quiet door operation
- Crowder Frame pocket door kit including header track, header brackets, steel uprights and foot brackets to build a pocket on site
- Cycle tested for up to 150,000 cycles without fail
- ADA Compliant (Barrier-free) design

## COMPLETE 1 DOOR KIT BREAKDOWN

Each kit includes one CP-826 Header Track x length based on kit size, two CP-HB2X6 Header Brackets, two CP-930 Drywall Support x length based on kit size, four (or six) Steel Uprights x length based on kit size, two (or three) CP-2X6 Foot Brackets, two C-411 Quick Release Hangers, two CDC-411 Catch/Stops, one C-914 Guide Channel x length based on kit size, one CP-913 Pocket Guide and necessary fasteners