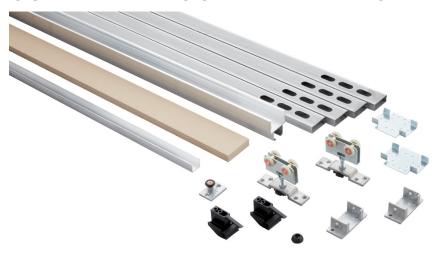

## COMPLETE 1 DOOR KIT BREAKDOWN

Each kit includes one CP-826 Header Track x length based on kit size, two CP-HB2X6 Header Brackets, two CP-930 Drywall Support x length based on kit size, four (or six) Steel Uprights x length based on kit size, two (or three) CP-2X6 Foot Brackets, two C-411 Quick Release Hangers, two CDC-411 Catch/Stops, one C-914 Guide Channel x length based on kit size, one CP-913 Pocket Guide and necessary fasteners