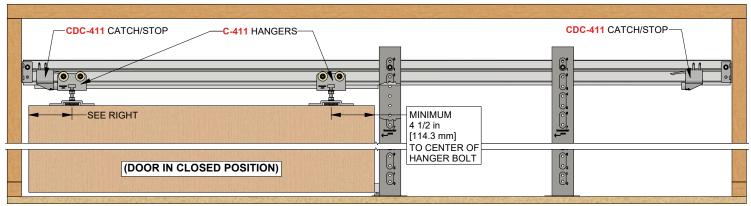

## **COMPLETE ELEVATION VIEW**

| Customer Name | Job No./Name | Date | Provided By |
|---------------|--------------|------|-------------|
|               |              |      |             |

**Notes** 

## COMPLETE 1 DOOR KIT BREAKDOWN

Each kit includes one CP-826 Header Track x length based on kit size, two CP-HB2X6 Header Brackets, two CP-930 Drywall Support x length based on kit size, four (or six) Steel Uprights x length based on kit size, two (or three) CP-2X6 Foot Brackets, two C-411 Quick Release Hangers, two CDC-411 Catch/Stops, one C-914 Guide Channel x length based on kit size, one CP-913 Pocket Guide and necessary fasteners