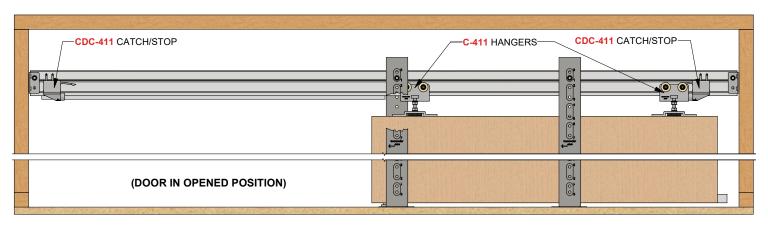

## **COMPLETE ELEVATION VIEW**

| Customer Name | Job No./Name | Date | Provided By |
|---------------|--------------|------|-------------|
|               |              |      |             |

**Notes** 

## COMPLETE 1 DOOR KIT BREAKDOWN

Each kit includes one CP-826 Header Track x length based on kit size, two CP-HB2X6 Header Brackets, two CP-930 Drywall Support x length based on kit size, four (or six) Steel Uprights x length based on kit size, two (or three) CP-2X6 Foot Brackets, two C-411 Quick Release Hangers, two CDC-411 Catch/Stops, one C-914 Guide Channel x length based on kit size, one CP-913 Pocket Guide and necessary fasteners