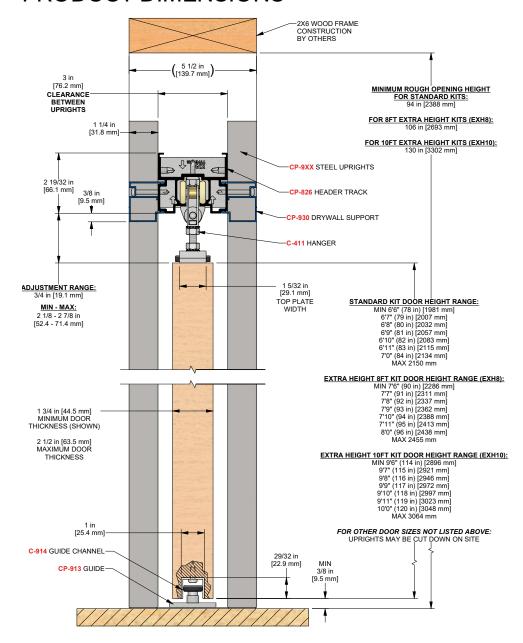

## PRODUCT DIMENSIONS

Installation Instructions

| Customer Name | Job No./Name | Date | Provided By |
|---------------|--------------|------|-------------|
|               |              |      |             |

#### **Door Height**

80 in [2032 mm] to 84 in [2134 mm] or 2150 mm high

92 in [2337 mm] to 96 in [2438 mm] or 2455 mm high

116 in [2947 mm] to 120 in [3048 mm]

| Customer Name | Job No./Name | Date | Provided By |
|---------------|--------------|------|-------------|
|               |              |      |             |