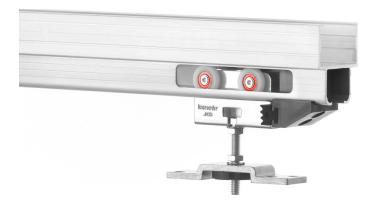

## TYPE C-W-6MS

### **FEATURES**

- 150 lbs. [68 kg] weight capacity
- For doors wider than 18 in [457 mm])
- Quick Release Hanger System for quick and easy installation
- Nylon wheels and precision ball bearings provide smooth and quiet door operation
- Crowder Frame pocket door kit including header track, header brackets, steel uprights and foot brackets to build a pocket on site
- Cycle tested for up to 150,000 cycles without fail
- ADA Compliant (Barrier-free) design