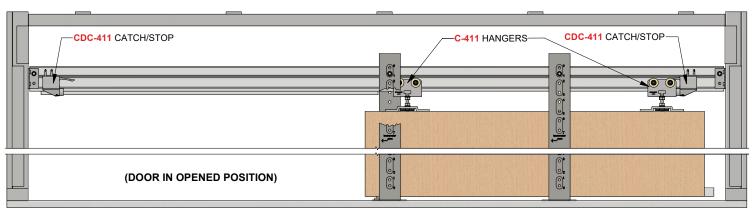

## COMPLETE 1 DOOR KIT BREAKDOWN

Each kit includes one CP-806 Header Track x length based on kit size, two CP-HB6MS Header Brackets, two CP-930 Drywall Support x length based on kit size, four (or six) Steel Uprights x length based on kit size, two (or three) CP-6MS Foot Brackets, two C-411 Quick Release Hangers, two CDC-411 Catch/Stops, one C-914 Guide Channel x length based on kit size, one CP-913 Pocket Guide and necessary fasteners

## **COMPLETE ELEVATION VIEW**

| Customer Name | Job No./Name | Date | Provided By |
|---------------|--------------|------|-------------|
|               |              |      |             |

**Notes** 