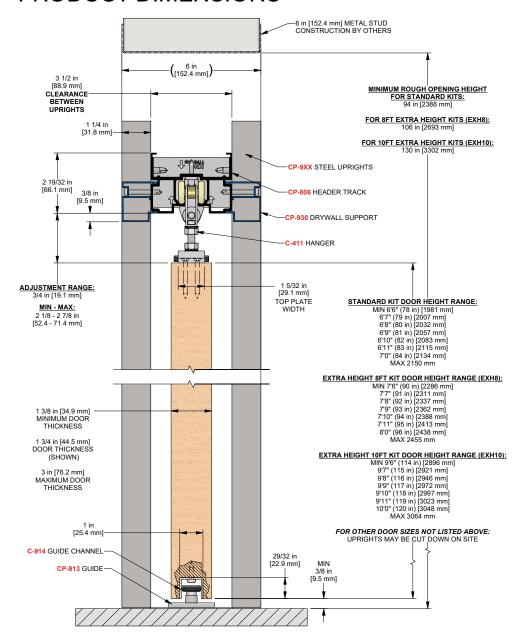

## PRODUCT DIMENSIONS

Installation Instructions

| Customer Name | Job No./Name | Date | Provided By |
|---------------|--------------|------|-------------|
|               |              |      |             |