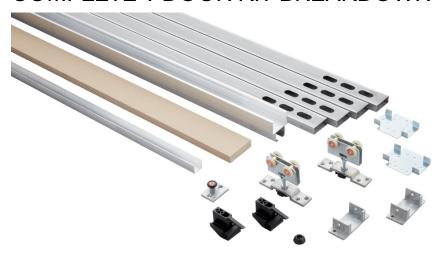

## COMPLETE 1 DOOR KIT BREAKDOWN

Each kit includes one CP-806 Header Track x length based on kit size, two CP-HB6MS Header Brackets, two CP-930 Drywall Support x length based on kit size, four (or six) Steel Uprights x length based on kit size, two (or three) CP-6MS Foot Brackets, two C-411 Quick Release Hangers, two CDC-411 Catch/Stops, one C-914 Guide Channel x length based on kit size, one CP-913 Pocket Guide and necessary fasteners