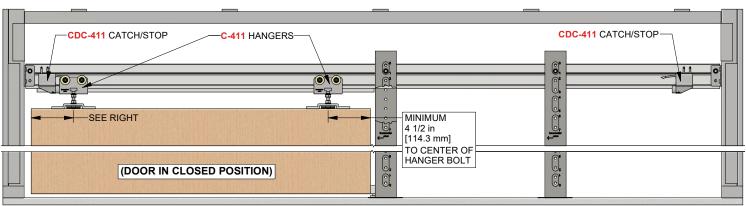

## COMPLETE 1 DOOR KIT BREAKDOWN

Each kit includes one CP-806 Header Track x length based on kit size, two CP-HB6MS Header Brackets, two CP-930 Drywall Support x length based on kit size, four (or six) Steel Uprights x length based on kit size, two (or three) CP-6MS Foot Brackets, two C-411 Quick Release Hangers, two CDC-411 Catch/Stops, one C-914 Guide Channel x length based on kit size, one CP-913 Pocket Guide and necessary fasteners

## **COMPLETE ELEVATION VIEW**

| Customer Name | Job No./Name | Date | Provided By |
|---------------|--------------|------|-------------|
|               |              |      |             |

**Notes** 