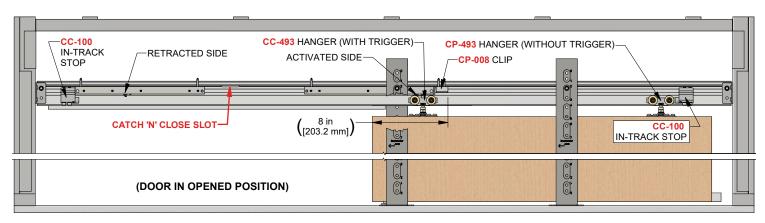

## COMPLETE 1 DOOR KIT BREAKDOWN

Each kit includes one CP-406-RS Header Track c/w Catch 'N' Close Slot x length based on kit size, two CP-HB6MS Header Brackets, two CP-930 Drywall Support x length based on kit size, four (or six) Steel Uprights x length based on kit size, two (or three) CP-6MS Foot Brackets, one CC-493 Easy Connect Catch 'N' Close Hanger, one CP-493 Easy Connect Pocket Hanger, two CC-100 Catch 'N' Close In-Track Stops, two Catch 'N' Close Closing Devices, one CP-008 Catch 'N' Close Crowder Frame Clip, one C-201 Guide Channel x length based on kit size, one CP-200 Pocket Guide and necessary fasteners.

## **COMPLETE ELEVATION VIEW**

| Customer Name | Job No./Name | Date | Provided By |
|---------------|--------------|------|-------------|
|               |              |      |             |

**Notes** 