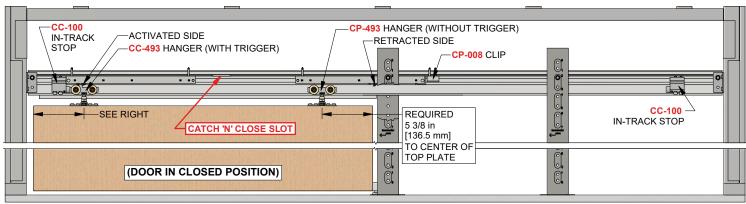

## COMPLETE 1 DOOR KIT BREAKDOWN

Each kit includes one CP-406-RS Header Track c/w Catch 'N' Close Slot x length based on kit size, two CP-HB6MS Header Brackets, two CP-930 Drywall Support x length based on kit size, four (or six) Steel Uprights x length based on kit size, two (or three) CP-6MS Foot Brackets, one CC-493 Easy Connect Catch 'N' Close Hanger, one CP-493 Easy Connect Pocket Hanger, two CC-100 Catch 'N' Close In-Track Stops, two Catch 'N' Close Closing Devices, one CP-008 Catch 'N' Close Crowder Frame Clip, one C-201 Guide Channel x length based on kit size, one CP-200 Pocket Guide and necessary fasteners.

## **COMPLETE ELEVATION VIEW**

| Customer Name | Job No./Name | Date | Provided By |
|---------------|--------------|------|-------------|
|               |              |      |             |

**Notes** 