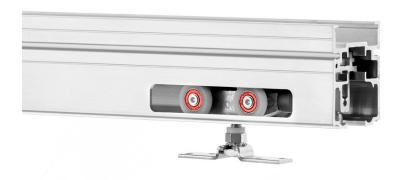

## **FEATURES**

- 150 lbs. [68 kg] weight capacity
- Effortless opening and closing of the door with the Catch 'N' Close Closing System (for doors wider than 30 in [762 mm])
- Easy Connect Hanger System for easy installation
- Nylon wheels and precision ball bearings provide smooth and quiet door operation
- Crowder Frame pocket door kit including header track, header brackets, steel uprights and foot brackets to build
- Cycle tested for up to 150,000 cycles without fail
- ADA Compliant (Barrier-free) design

## COMPLETE 1 DOOR KIT BREAKDOWN

Each kit includes one CP-406-RS Header Track c/w Catch 'N' Close Slot x length based on kit size, two CP-HB6MS Header Brackets, two CP-930 Drywall Support x length based on kit size, four (or six) Steel Uprights x length based on kit size, two (or three) CP-6MS Foot Brackets, one CC-493 Easy Connect Catch 'N' Close Hanger, one CP-493 Easy Connect Pocket Hanger, two CC-100 Catch 'N' Close In-Track Stops, two Catch 'N' Close Closing Devices, one CP-008 Catch 'N' Close Crowder Frame Clip, one C-201 Guide Channel x length based on kit size, one CP-200 Pocket Guide and necessary fasteners.