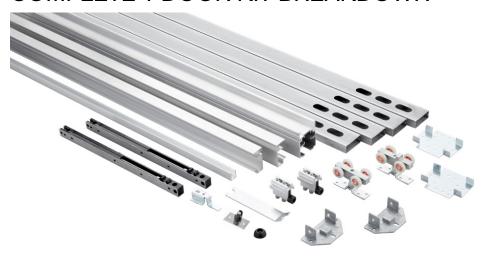

## COMPLETE 1 DOOR KIT BREAKDOWN

Each kit includes one CP-406-RS Header Track c/w Catch 'N' Close Slot x length based on kit size, two CP-HB6MS Header Brackets, two CP-930 Drywall Support x length based on kit size, four (or six) Steel Uprights x length based on kit size, two (or three) CP-6MS Foot Brackets, one CC-493 Easy Connect Catch 'N' Close Hanger, one CP-493 Easy Connect Pocket Hanger, two CC-100 Catch 'N' Close In-Track Stops, two Catch 'N' Close Closing Devices, one CP-008 Catch 'N' Close Crowder Frame Clip, one C-201 Guide Channel x length based on kit size, one CP-200 Pocket Guide and necessary fasteners.